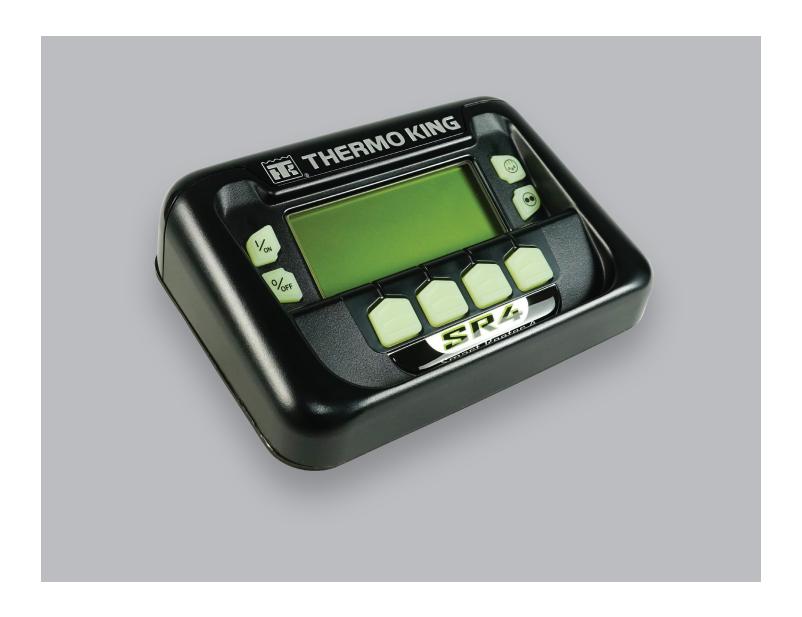

# **GENUINE THERMO KING CONTROLLERS**

SR4 Controller

#### THE CONTROLLER IS THE BRAIN OF YOUR THERMO KING UNIT

Thermo King controllers are designed especially for your Thermo King units. Don't trust your business to re-manufacturers-choose Genuine Thermo King.